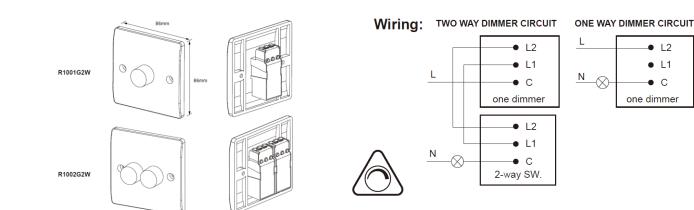

#### FEATURES

- Compatible with most of ROBUS dimmable luminaires (compatibility list available on the website)
- Programmable minimum light level (see Instruction Manual for details)
- Push on/off operation with soft start
- Equipped with overload protection for enhanced security
- Suitable for one and two way switching