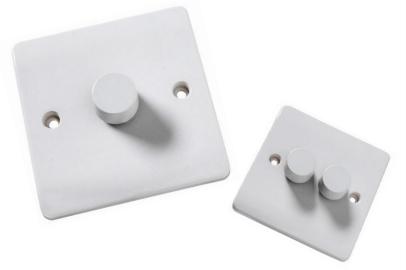

# LED Wall Plate Dimmer

100W, IP20

#### CONSTRUCTION

- Polycarbonate housing
- Large screw terminals
- Fits standard 41mm depth back box

#### FEATURES

- Compatible with most of ROBUS dimmable luminaires (compatibility list available on the website)
- Programmable minimum light level (see Instruction Manual for details)
- Push on/off operation with soft start
- Equipped with overload protection for enhanced security
- Suitable for one and two way switching